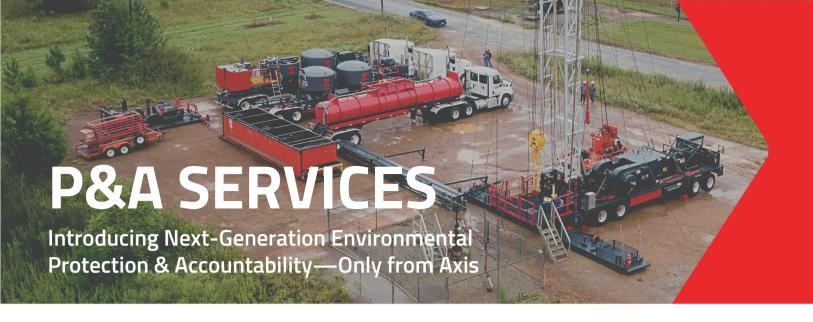

## COMPLETE P&A PACKAGE

- 500-Series Well Service Rig
- API Certified Base Beam
- Vacuum Truck
- E-Line Unit
- API Certified Well Control Equipment
- Wellhead Casing Jacks

## Also Available:

- Power Swivel
- Fishing Tool Services
- Work Strings

- Low-Profile Work Tanks (100-180 bbl)
- Hydraulic Catwalk
- Pipe Rack
- Cement Pump & Bulk Unit
- Backhoe
- CORE Digital Performance Platform