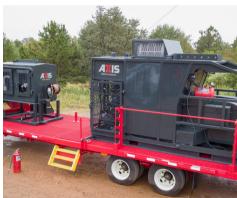

## COMPLETE P&A PACKAGE

- 500-Series Well Service Rig
- API Certified Base Beam
- Vacuum Truck
- E-Line Unit
- API Certified Well Control Equipment
- Wellhead Casing Jacks

## Also Available:

- Power Swivel
- Fishing Tool Services
- Work Strings

- Low-Profile Work Tanks (100-180 bbl)
- Hydraulic Catwalk
- Pipe Rack
- Cement Pump & Bulk Unit
- Backhoe
- CORE Digital Performance Platform