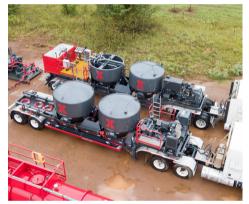

## COMPLETE P&A PACKAGE

- 500-Series Well Service Rig
- API Certified Base Beam
- Vacuum Truck
- E-Line Unit
- API Certified Well Control Equipment
- Wellhead Casing Jacks

## Also Available:

- Power Swivel
- Fishing Tool Services
- Work Strings

- Low-Profile Work Tanks (100-180 bbl)
- Hydraulic Catwalk
- Pipe Rack
- Cement Pump & Bulk Unit
- Backhoe
- CORE Digital Performance Platform